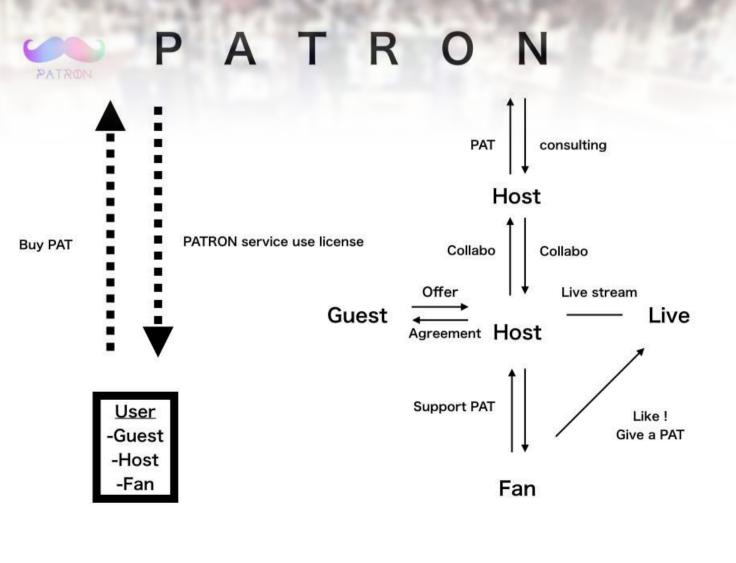

#### What is PATRON?

Patron is the platform for supporting the influencers' market. It's provides influencers' sharing economy. (model: Airbnb)

Influencers and SNS users around the world will be able to post, discover and book social media sharing economy information on the internet and mobile tablet. PATRON is a highly reliable marketing place of influencers' sharing economy, where the influencer's SNS delivery frame are tokenized utilizing blockchain technology,

#### Core Function of PATRON:

- 1. Sharing the influencer's SNS delivery frame at the spot. (Pay every time)
- 2. Share an Influencer exclusively for several months (Pay monthly).
- 3. Acquire favorite influencers and monopolize (annual contract)

## 7. Patron/Service

Influencer is a person who can influence others on SNS, and in PATRON market palace, Host could purchase one influential post as media as minimum, or he or she could purchase 1 month to a few month of posts (PR), or even purchasing influencer for a year as an advertising tower by closing contract through WEB.

#### •Sharing of the social media of influencers could be purchased by one time.

PATRON defines PATRON / user influencer, or influential key person who is active in various fields and genres on their respective SNS and blogs, including mass media and internet media, and the micro influencer are defined as "host". We define PATRON users who receive patrons (supporters and users) as "**Host"**. We define PATRON users who receive sharing (supporters and users) as "**Gest**".

PATRON is the platform where influencers, or influential key persons who are active in various fields and genres on their respective SNS and blogs, including mass media and internet media, and the micro influencers from all over the world are gathered.

In PATRON, in addition to the plural powerful SNS media programs, influencer (person) himself or herself, or Influencer resources and time are calculated as value and tokenized. World's First, worldwide Influencer Marketplace is PATRON which platform is capable of influencers' sharing economy.