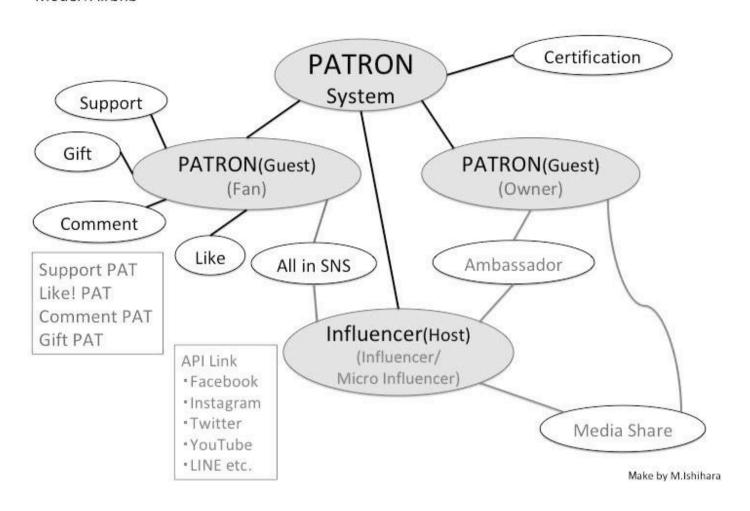

#### What is PATRON?

Patron is the platform for supporting the influencers' market. It's provides influencers' sharing economy. (model: Airbnb)

Influencers and SNS users around the world will be able to post, discover and book social media sharing economy information on the internet and mobile tablet. PATRON is a highly reliable marketing place of influencers' sharing economy, where the influencer's SNS delivery frame are tokenized utilizing blockchain technology,

#### •Sharing of the social media of influencers could be purchased by one time.

PATRON defines PATRON / user influencer, or influential key person who is active in various fields and genres on their respective SNS and blogs, including mass media and internet media, and the micro influencer are defined as "host". We define PATRON users who receive patrons (supporters and users) as "**Host"**. We define PATRON users who receive sharing (supporters and users) as "**Gest**".

PATRON is the platform where influencers, or influential key persons who are active in various fields and genres on their respective SNS and blogs, including mass media and internet media, and the micro influencers from all over the world are gathered.

In PATRON, in addition to the plural powerful SNS media programs, influencer (person) himself or herself, or Influencer resources and time are calculated as value and tokenized. World's First, worldwide Influencer Marketplace is PATRON which platform is capable of influencers' sharing economy.