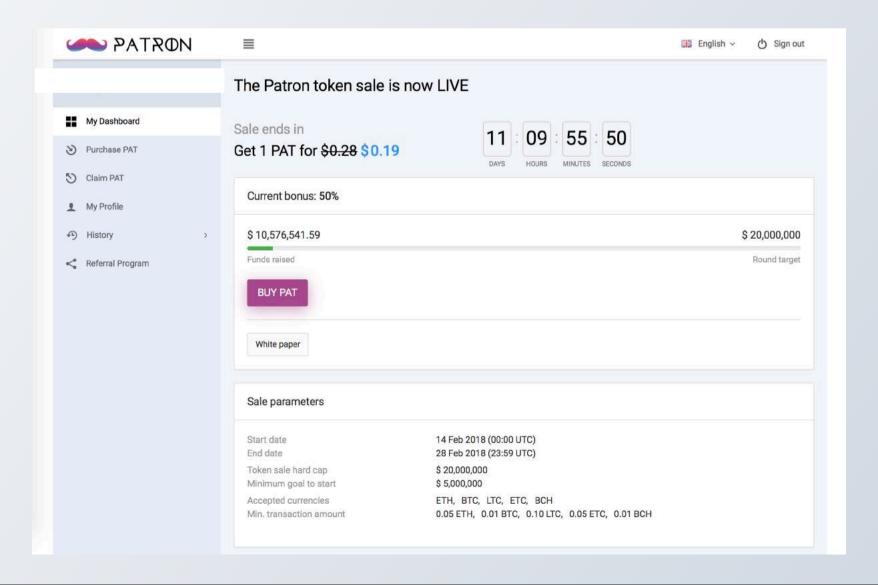

## About PATRONICO

ICO (Initial Coin Offering) is a method for procuring funds by issuing and selling proprietary digital tokens. It is not the form of transferring equity like stock procurement, but just like to purchase type cloud funding, we will do what we simply sell tokens.

At the time of this token sale it is not recognized as "virtual currency"
When you circulate in general through handling at virtual currency exchanges, it becomes "virtual currency".

In other words, as a strict definition, ICO is not a method of "fund procurement" but "method of selling cryptographic currencies in a broad sense"

Regarding the purchasing side, it is not "investor" who invests in the project but "Purchaser of token".

At the present moment PATRON coin is not a person who can use it as a payment for a price for an unspecified person.

There is no exchange market with statutory currency, bit coin, and other existing existing No. 1 virtual currency "refer to Article 2 (5) 1 of the fund settlement method), and the timing of the listing on the virtual currency exchange is also uncertain and undetermined, so the above definition is also applicable to PATRON's ICO process.