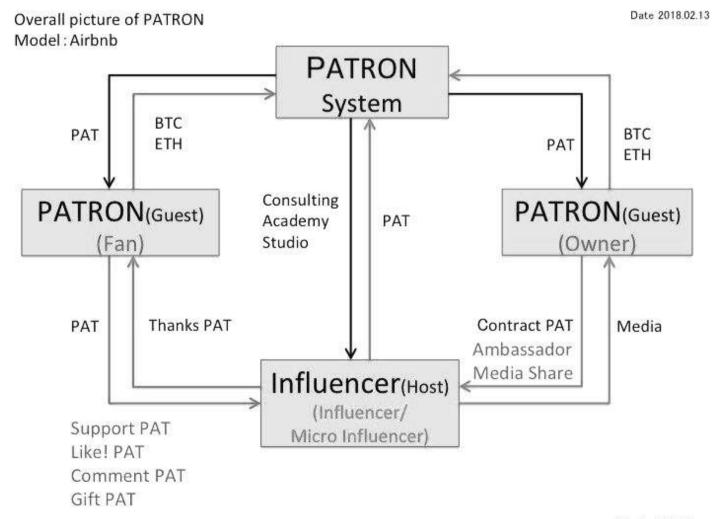

#### What is PATRON?

Patron is the platform for supporting the influencers' market. It's provides influencers' sharing economy. (model: Airbnb)

Influencers and SNS users around the world will be able to post, discover and book social media sharing economy information on the internet and mobile tablet. PATRON is a highly reliable marketing place of influencers' sharing economy, where the influencer's SNS delivery frame are tokenized utilizing blockchain technology,

#### •Sharing of the social media of influencers could be purchased by one time.

PATRON defines PATRON / user influencer, or influential key person who is active in various fields and genres on their respective SNS and blogs, including mass media and internet media, and the micro influencer are defined as "host". We define PATRON users who receive patrons (supporters and users) as "**Host"**. We define PATRON users who receive sharing (supporters and users) as "**Gest**".

PATRON is the platform where influencers, or influential key persons who are active in various fields and genres on their respective SNS and blogs, including mass media and internet media, and the micro influencers from all over the world are gathered.

In PATRON, in addition to the plural powerful SNS media programs, influencer (person) himself or herself, or Influencer resources and time are calculated as value and tokenized. World's First, worldwide Influencer Marketplace is PATRON which platform is capable of influencers' sharing economy.