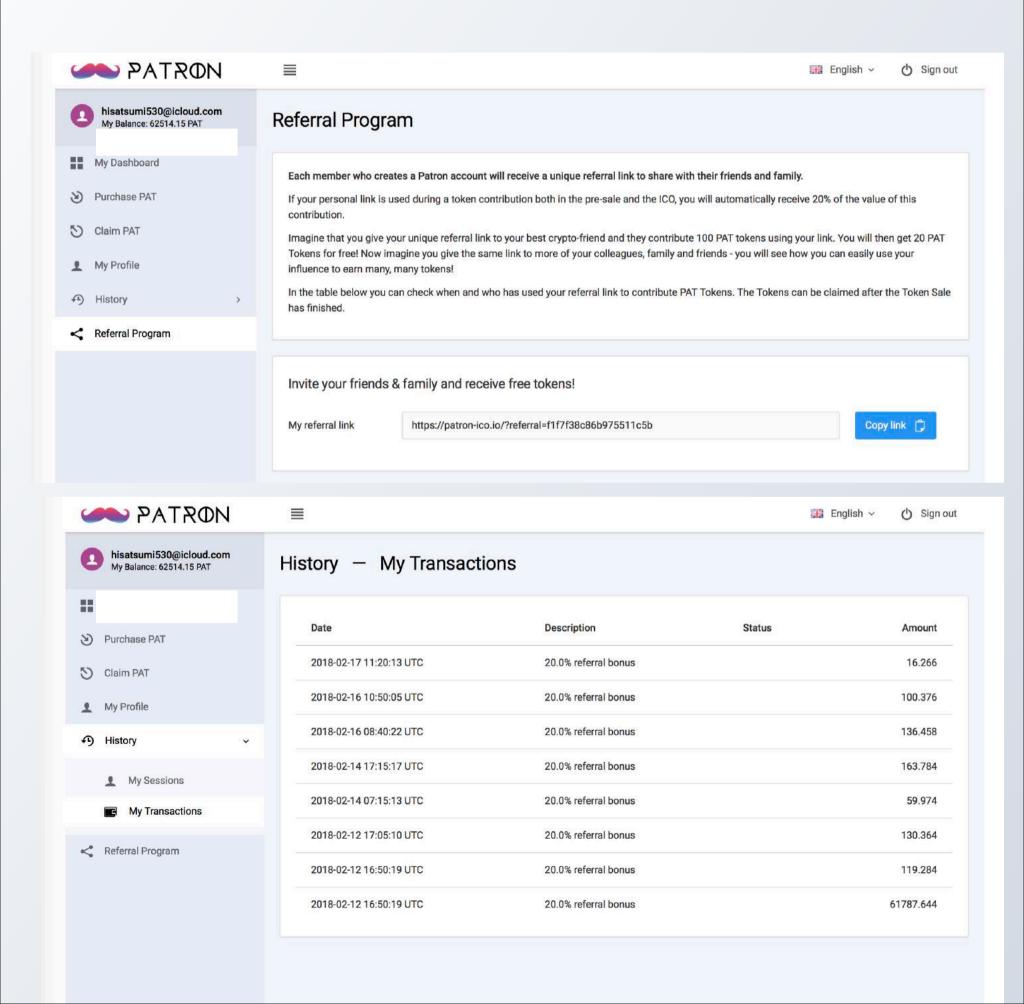

By developing and implementing influencer sharing economies services using block chain technology, Influencers from all over the world, including influencers in Japan, should be gathered on the platform and recruited.

We consider those micro influencers that can catch niche target segments with high probability could be more important, it is also important to approach to audiences who have higher possibility to get result such as influencers themselves, or listed members of friends of LINE possessed by influencer, members of mail magazine, Facebook group, or Online salon.

The power that impress various people with message sending, attracting power and influence on internet media, etc. The value of those key persons who move many people are set as "money". Using this "money" the function of "lending and borrowing between individuals" with influencers and "lending and borrowing & buying and selling of individuals" between individuals and companies will be operated through social media around the world. And the latest live distribution interface incorporates functions that can collectively deliver all SNS live at once (from one smart phone device to YouTube live. Facebook live. Instagram live. LINE live, etc.). And also live commerce, live funding, ICO function specialized for influencers and individuals are to be implemented using block chain technology.