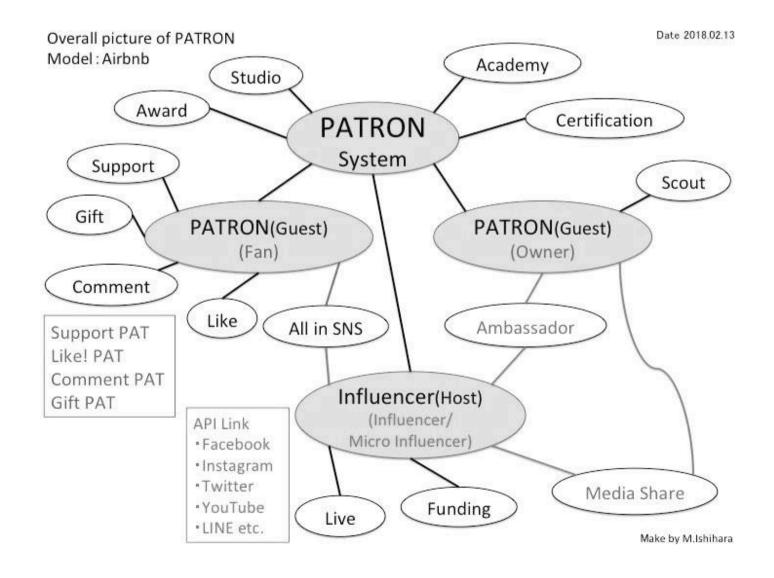

#### What is PATRON?

Patron is the platform for supporting the influencers' market. It's provides influencers' sharing economy. (model: Airbnb)

Influencers and SNS users around the world will be able to post, discover and book social media sharing economy information on the internet and mobile tablet. PATRON is a highly reliable marketing place of influencers' sharing economy, where the influencer's SNS delivery frame are tokenized utilizing blockchain technology,

#### •Sharing of the social media of influencers could be purchased by one time.

PATRON defines PATRON / user influencer, or influential key person who is active in various fields and genres on their respective SNS and blogs, including mass media and internet media, and the micro influencer are defined as "host". We define PATRON users who receive patrons (supporters and users) as "**Host"**. We define PATRON users who receive sharing (supporters and users) as "**Gest**".

PATRON is the platform where influencers, or influential key persons who are active in various fields and genres on their respective SNS and blogs, including mass media and internet media, and the micro influencers from all over the world are gathered.

In PATRON, in addition to the plural powerful SNS media programs, influencer (person) himself or herself, or Influencer resources and time are calculated as value and tokenized. World's First, worldwide Influencer Marketplace is PATRON which platform is capable of influencers' sharing economy.