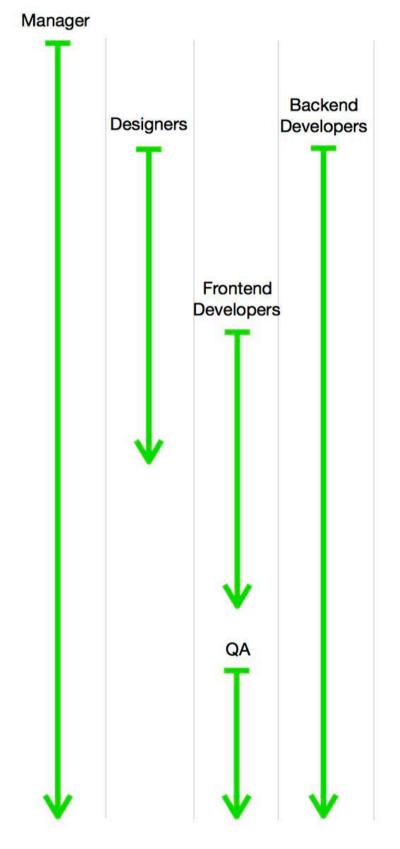

graphics into final site.                                                                                                      |
| WEEK 6      | Beta version of site is "live" for client sign-off<br>and internal testing and Quality Assurance (QA)<br>begins. (usability testing takes place.) Freeze<br>content.                                         |
| WEEK 7      | Site moved to end server for cross-plat- form/ browser testing and QA.                                                                                                                                       |
| WEEK 8      | Additional testing & QA, necessary modifications. Final approval. LAUNCH                                                                                                                                     |



### **Platform Development**

#### Why blockchain?

By using a blockchain mechanism that does not require the existence of a third party institution that guarantees credit such as state or central bank between individuals, it becomes possible to build trust based on past history of each other and to conduct transactions. Using the blockchain technology, we are trying to build a new contract mechanism between individuals participating in the sharing economy on PATRON platform.

The key to expanding the platform of the sharing economy is how to secure credibility in P2P (Peer to Peer) transactions. It is difficult for people to lend their property to someone unless trust between users is premised. It is easy to build credit if it is between friends, but once it becomes strangers worldwide,