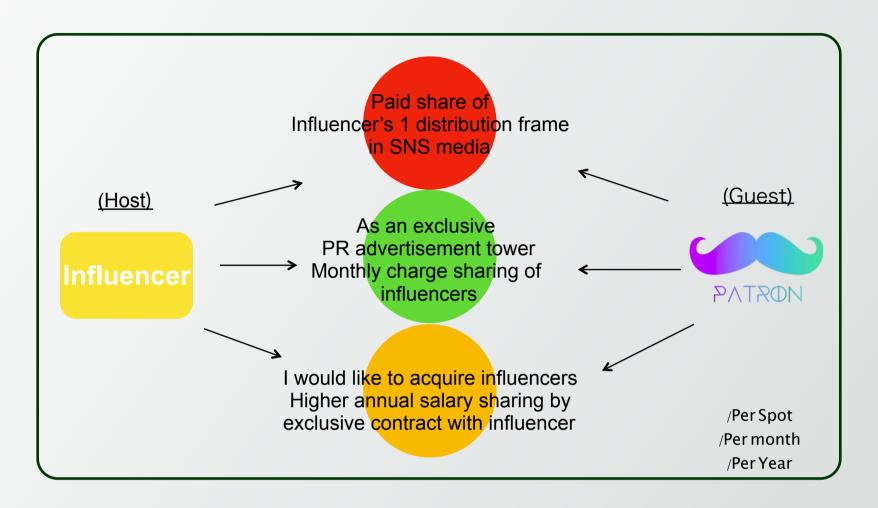

## Contract with influencer exclusively as PR advertisement tower by monthly billing

keep influencer as official ambassador dedicating to you/your company by monthly billing base.

(PR ambassador)

\*Benefit of Influencer
Secure stable revenue by
"getting the job only for the desired period"

# • M & A sale / acquisition of influencers (negotiation exchange trade)

\* Benefit of influencer

Influencer can look for buyer candidates with a high-price contract

Sale and acquisition of influencers (M & A)
(Target: company, brand, individual owner, affiliation and transfer, agreement / 1 year or more)

#### •Sharing of the social media of influencers could be purchased by one time.

PATRON defines PATRON / user influencer, or influential key person who is active in various fields and genres on their respective SNS and blogs, including mass media and internet media, and the micro influencer are defined as "host". We define PATRON users who receive patrons (supporters and users) as "**Host"**. We define PATRON users who receive sharing (supporters and users) as "**Gest**".