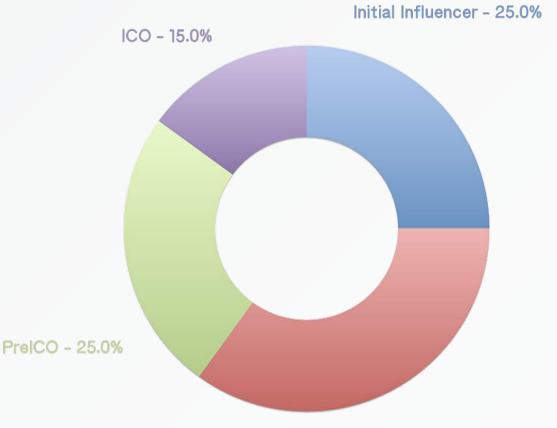

## 4. Management Plan

DEC 2017
PATRON-ICO PREMIUM SALE Starts

**JAN 2018** 

**PATRON** ver.Prototype

**PreSale** 

**FEB 2018** 

**PATRON PreICO** 

**MAR 2018** 

**PATRON ICO** 

**DEVELOPMENT:** 

PATRON Blockchain version • App version Development Starts

**APR 2018** 

**Patron Inc** 

**Establishment of Patron Japan Office** 

**Establishment of Patron Silicon Valley Office** 

**Exchange Listing** 

Patron ver. Beta -Release

**JUNE 2018** 

**Exchange Listing** 

APP RELEASE: PATRON Powered by Blockchain (App version) World release

JULY 2018 MORE:

PATRON Funding (ICO function) Additional function implementation starts